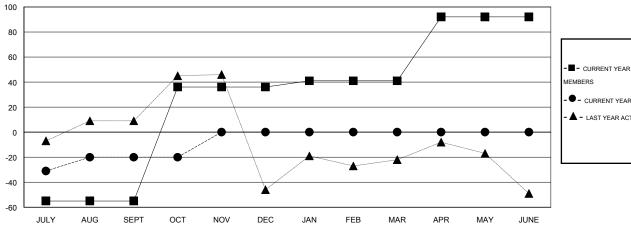

## GOALS AND ACTUAL NEW CLUBS CUMULATIVE

## GOALS AND ACTUAL MEMBERS CUMULATIVE

| -■- CURRENT YEAR GOALS FOR NEW    |
|-----------------------------------|
| MEMBERS                           |
| - ● - CURRENT YEAR ACTUAL MEMBERS |
| - ▲ - LAST YEAR ACTUAL MEMBERS    |
|                                   |
|                                   |
|                                   |