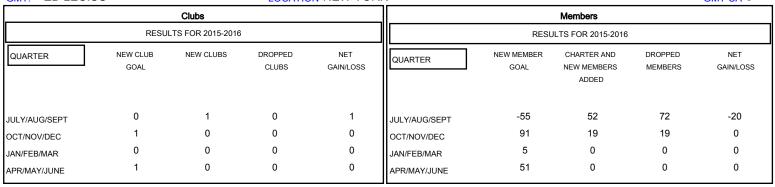

## District 20 K1

Results as of: 10/31/2015

GMT: ED LECIUS LOCATION NEW YORK GMT CA 1

| DROPPED CLUBS: 0 |    |
|------------------|----|
| DROPPED MEMBERS  |    |
| DECEASED         | 6  |
| CLUB CANCELLED   | 0  |
| OTHER            | 85 |
| TOTAL            | 91 |

| 21 CLUBS OF 73 ADDED 1 OR MORE<br>NEW MEMBERS |                                       | <u>ON</u><br>764 (38.64%)<br>1,213 (61.36%) |  |
|-----------------------------------------------|---------------------------------------|---------------------------------------------|--|
| CLICK HERE FOR HEALTH ASSESSMENT DATA         | FAMILY UNIT MEMBERS HEAD OF HOUSEHOLD | 212<br>98                                   |  |